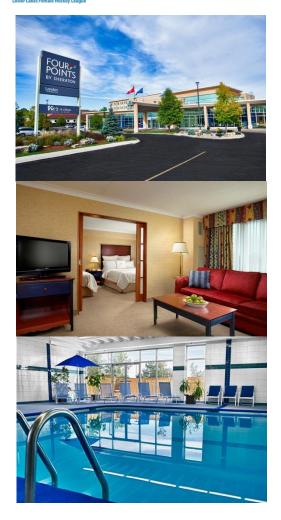

## Welcomes teams attending St. Thomas Panthers Girls Hockey Early Bird Tournament September 20<sup>th</sup>-22<sup>nd</sup> 2013

**\$105.00/rm/night** *Superior King Bed Room*, Refrigerator, Microwave, 36" HD TV

\$115.00/rm/night <u>Superior 2 Queen Bed Room</u>

Refrigerator, Microwave, 42" HD TV

### \$125.00/rm/night

(*Deluxe Tower Suites* offer a choice of a king bed with a pullout queen sofa in a separate living room or two double beds and a separate living room with sofa (not a pullout). Both room types have a large ensuite bathroom with 2 vanity areas, refrigerator, 2 TVs, 2 phones)

#### •15 minutes to the Timken Centre Arena in St. Thomas

- •Large heated indoor pool, saunas
- 24 Hour Fitness Room with individual monitors
- •In-room coffee maker, hair dryer, iron and ironing board
- •On-site coin Laundromat
- •In room movies
- •Vic's on Wellington opens at 6:30am \*relax in Bentley's Lounge & outdoor patio
- •Enjoy Starbucks -outlet on site 6:00am
- •Located across from White Oaks Mall- 250 stores & services